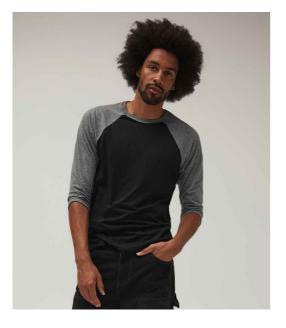

## CV3200 Bella+Canvas

Canvas Unisex 3/4 Sleeve Baseball T-Shirt

Sizes: XS - XXL

Material:52% airlume combed ringspun cotton/48% polyester.\*Weight:Cols 122 gsm, Tri-blend 130 gsm

# Features

.

• Slim retail fit.

Contrast collar.

- Side seams.
- Tear out label.
- Contrast raglan sleeves.