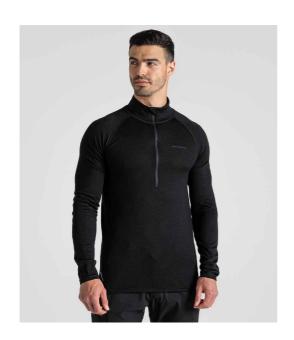

## **CR510 Craghoppers**

Craghoppers Expert Merino Half Zip Long Sleeve Base Top

Sizes: S - 3XL

Material: 80% merino wool/20% recycled polyester.

Weight: 180 gsm

## **Features**

- Moisture wicking and antiodour properties.
- Insulating.
- Zip neck with chin guard.
- Recycled zip tape.
- Open cuffs and hem.
- Cut out label.