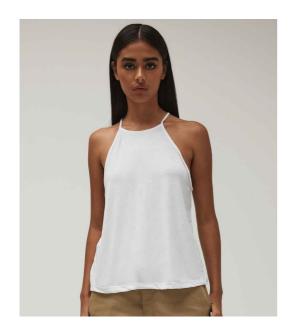

### **BL8809 Bella+Canvas**

Bella Ladies Flowy High Neck Tank Top

Sizes: S - XL

Material: 65% polyester/35% viscose.

Weight: 125 gsm

# **Features**

• Relaxed draped fit.

• Side seams.

· High neck style.

• Twin needle hem.

• Spaghetti straps.

• Tear out label.

| Black | White | Heather Stone | Peach | Mauve |
|-------|-------|---------------|-------|-------|