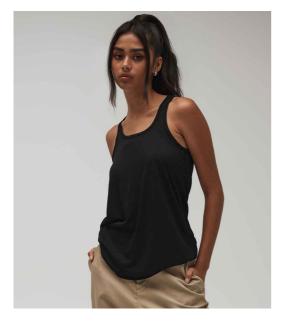

#### BL8800 Bella+Canvas

Bella Ladies Flowy Racer Back Tank Top

Sizes: Material: Weight: S - XL 65% polyester/35% viscose. 125 gsm

## Features

- Relaxed draped fit.
- Racer back style with sheering at seam.
- Overlock stitched hem.
- Tear out label.