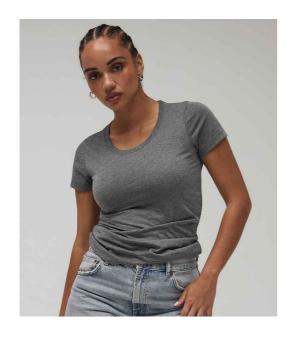

#### **BL8413 Bella+Canvas**

Bella Ladies Tri-Blend T-Shirt

Sizes: S-XL

 $\,$  50% polyester/25% airlume combed ringspun cotton/25% Material: rayon.

Weight: 130 gsm

### **Features**

· Ladies fit.

Single jersey.

Narrow 1x1 ribbed collar.

- · Side seams.
- Twin needle sleeves and hem.
- · Tear out label.