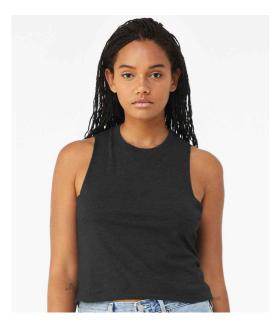

#### **BL6682 Bella+Canvas**

Bella Ladies Racer Back Cropped Tank Top

Sizes:

Material: 52% airlume combed ringspun cotton/48% polyester.\*

Weight: 125 gsm

## **Features**

- · Relaxed shape.
  - Racer back style.
- Raw edge armholes.
- Side seams.

- · Cropped length.
- Twin needle hem.
- · Tear out label.