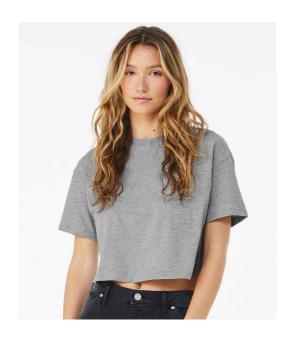

### **BL6482 Bella+Canvas**

Bella Ladies Jersey Cropped T-Shirt

Sizes: S - XL

Material: 100% airlume combed ringspun cotton.

Weight: 120 gsm

# **Features**

· Relaxed fit.

Slight drop hem.

• Bound neckline.

• Twin needle stitching.

• Oversized sleeves.

· Tear out label.

· Cropped length.