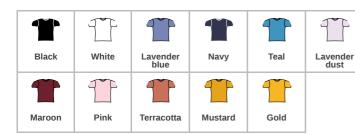

## **Product notices**

Manufacturer code: 6400

\*Black and white available in XXL.

Commodity Code: 61099020

Colour representation is only as accurate as the web design process allows.

Military Green

Sage

Country of origin: Nicaragua