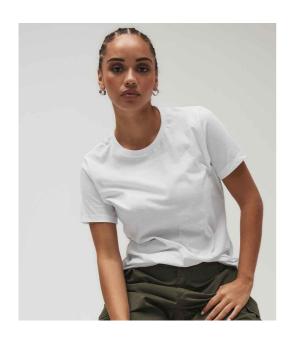

#### **BL6400 Bella+Canvas**

Bella Ladies Relaxed Jersey T-Shirt

Sizes: S - XXL

Material: 100% airlume combed ringspun cotton.

Weight: 145 gsm

#### **Features**

• Pre-shrunk.

Relaxed fit.

Royal Purple

Ribbed collar.

· Taped neck.

· Side seams.

• Twin needle sleeves and