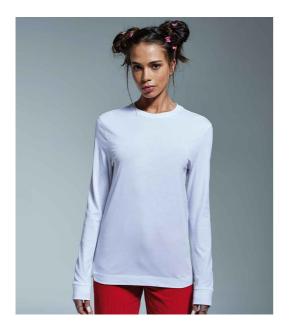

#### AM11 Anthem

Anthem Organic Long Sleeve T-Shirt

| Sizes:  |  |
|---------|--|
| Materia |  |
| Weight: |  |

XS - 6XL 100% organic combed ringspun cotton.\* 145 gsm

## Features

- Soft cotton faced fabric.
- Fashion fit.
- Ribbed collar.
- Taped neck.

- Side seams with mitred vents.
- 1x1 ribbed cuffs.
- Twin needle stitching.
- Unbranded size label at neckline.

| Black | White | Navy | Charcoal | Grey Marl |
|-------|-------|------|----------|-----------|