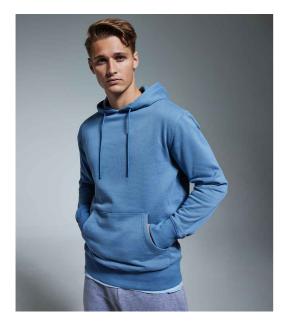

#### AM06 Anthem

Anthem Unisex Hoodie

Sizes: Material: Weight:

XS - 3XL al: 80% organic cotton/20% recycled polyester.\* 240 gsm

### Features

- Soft cotton faced fabric.
- Brushed back fleece.
- Drop shoulder style.
- Double fabric hood with self colour drawcord.
- Nickel free eyelets and drawcord tips.

- Front pouch pocket.
- 1x1 ribbed cuffs and hem.
- Twin needle stitching.
- Unbranded size label at neckline.