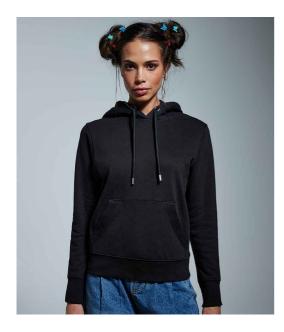

#### AM03 Anthem

Anthem Ladies Organic Hoodie

Sizes: Material: Weight:

XS - XXL al: 80% organic cotton/20% recycled polyester.\* t: 320 gsm

## **Features**

- Soft cotton faced fabric.
- Brushed back fleece.
- Drop shoulder style.
- Double fabric hood with self colour drawcord.
- Nickel free eyelets and drawcord tips.

- Front pouch pocket.
- 2x1 ribbed cuffs and hem.
- Twin needle stitching.
- Unbranded size label at neckline.