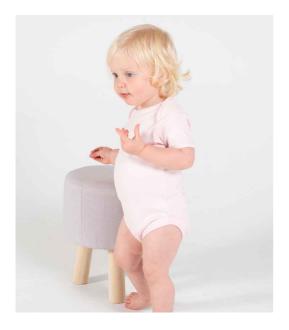

## LW55T Larkwood

Larkwood Short Sleeve Baby Bodysuit

Sizes: Material: Weight: 0-3 - 12-18 100% cotton interlock.\* 200 gsm

## Features

- Envelope neckline. YKK bottom popper closure.
- Self colour bound neck, cuffs and leg openings.