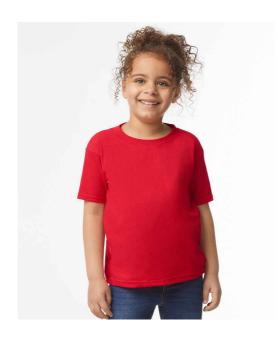

## **GD05P Gildan**

Gildan Heavy Cotton™ Toddler T-Shirt

Sizes: 2T - 6T

Material: 100% cotton.\*

Weight: White 170 gsm, Cols 180 gsm

## **Features**

- · Classic fit.
- Ribbed collar.
- Taped neck and shoulders.
- Side seams.
- Twin needle sleeves and

hem.

· Tear out label.

Sport Grey

Light Pink