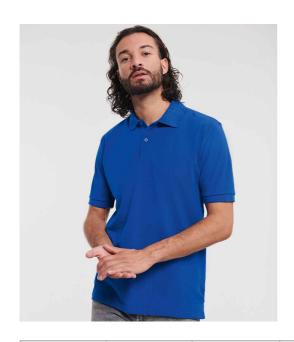

## 569M Russell

Russell Classic Cotton Piqué Polo Shirt

Sizes: XS - 4XL

Material: 100% ringspun cotton.

Weight: White 195 gsm, Cols 200 gsm

## **Features**

• Taped neck.

- · Cuffed sleeves.
- Two self colour button
- Side vents.

placket.

- Twin needle hem.
- Reinforced shoulder seams.

Size conversions

|                 | XS    | S     | M     | L     | XL    | XXL   | 3XL   | 4XL   |
|-----------------|-------|-------|-------|-------|-------|-------|-------|-------|
| Size:           | XS    | S     | М     | L     | XL    | XXL   | 3XL   | 4XL   |
| Chest (to fit): | 34/36 | 36/38 | 38/40 | 40/42 | 42/44 | 44/46 | 46/48 | 48/50 |