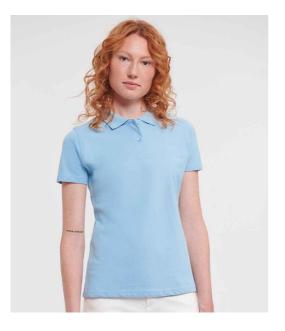

## 569F Russell

Russell Ladies Classic Cotton Piqué Polo Shirt

Sizes: Material: Weight: XS - XXL 100% ringspun cotton. White 195 gsm, Cols 200 gsm

## Features

- Tailored cut.
- Taped neck.
- Two self colour button placket.
- Side vents.
- Twin needle sleeves and hem.

|       | TF    | TP       |             | 77           |              | 17          |         |
|-------|-------|----------|-------------|--------------|--------------|-------------|---------|
| Black | White | Sky Blue | French Navy | Bright Royal | Bottle Green | Classic Red | Fuchsia |