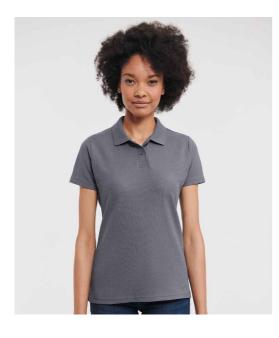

## 539F Russell

Russell Ladies Classic Poly/Cotton Piqué Polo Shirt

Sizes: Material: Weight: 8 - 22 65% polyester/35% ringspun cotton. White 210 gsm, Cols 215 gsm

## **Features**

- Hardwearing fabric.
- Ladies fit.
- Taped neck.
- Two self colour button placket.
- Reinforced shoulder seams.
- Side vents.
- Twin needle stitching.