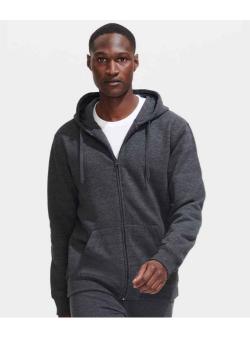

#### 47800 SOL'S

SOL'S Seven Zip Hooded Sweatshirt

Sizes: Material: Weight: S - 3XL 50% ringspun cotton/50% polyester. 280 gsm

## Features

- Brushed back fleece.
- Drop shoulder style.
- Jersey lined hood with flat drawcord.
- Taped neck.

- Full length covered zip.
- Front pouch pockets.
- Ribbed cuffs and hem.

|       | <b>Å</b>    |           |               |     |
|-------|-------------|-----------|---------------|-----|
| Black | French Navy | Grey Marl | Charcoal Marl | Red |