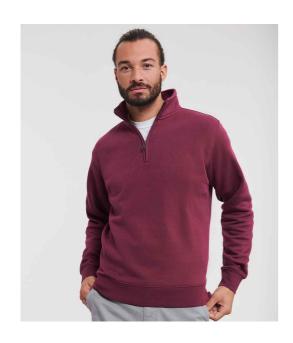

## 270M Russell

Russell Authentic Zip Neck Sweatshirt

Sizes: XS - 4XL

Material: 80% combed ringspun cotton/20% polyester.

Weight: 280 gsm

## **Features**

- Cotton faced fabric.
- Brushed back fleece.
- Drop shoulder style with forward facing seams.
- Self fabric cadet collar.
- Covered YKK zip.
- Herringbone taped neck.
- Self fabric cuffs and hem.
- Coverseamed around armholes, cuffs and hem.