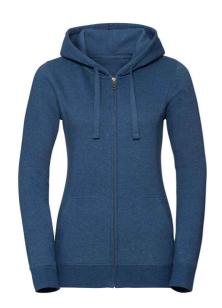

## 263F Russell

Russell Ladies Authentic Melange Zip Hoodie

Sizes: XS - XL

Material: 75% combed ringspun cotton/21% polyester/4% viscose.\*

Weight: 280 gsm

## **Features**

- Brushed back fleece.
- 100% cotton outer layer.
- Drop shoulder style.
- Ladies tailored fit.
- Double layer hood with flat chunky drawcord.
- Herringbone taped neck.
- · Locker patch.

- · Offset shoulder seams.
- Covered metal YKK zip.
- Front pouch pockets.
- · Headphone access.
- Elastane ribbed cuffs and hem.
- Coverseamed armholes, cuffs and hem.
- Unbranded size label.