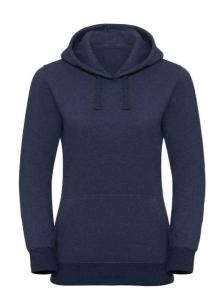

## 261F Russell

Russell Ladies Authentic Melange Hoodie

Sizes: XS - XL

Material: 75% combed ringspun cotton/21% polyester/4% viscose.\*

Weight: 280 gsm

## **Features**

- Brushed back fleece.
- 100% cotton outer layer.
- Drop shoulder style.
- Ladies tailored fit.
- Double layer hood with flat chunky drawcord.
- Herringbone taped neck.
- · Locker patch.

- · Offset shoulder seams.
- Front pouch pocket.
- · Headphone access.
- Elastane ribbed cuffs and hem.
- Coverseamed armholes, cuffs and hem.
- Unbranded size label.

nge Brick Red Melange