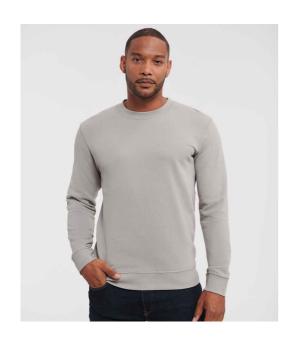

## 208M Russell

Russell Pure Organic Reversible Sweatshirt

Sizes: XS - 3XL

Material: 100% certified organic ringspun combed cotton.

Weight: 300 gsm

## **Features**

- Ultra soft face with unbrushed terry twill reverse.
- Drop shoulder style.
- Ribbed collar, cuffs and hem with Lycra®.
- Taped neck and shoulders.
- · Overlock stitched seams.
- Leather-look patch above left hem.
- Unbranded size label on waistband which tucks away into small pocket.