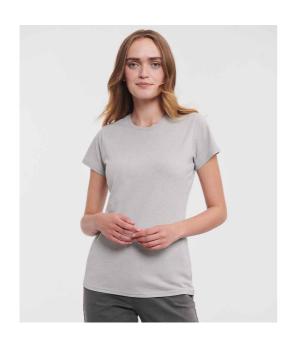

## 165F Russell

Russell Ladies HD T-Shirt

Sizes: XS - XXL

Material: 65% polyester/35% ringspun combed cotton.

Weight: White 155 gsm, Cols 160 gsm

## **Features**

- Slim fit.
- Shoulder to shoulder taping.
- Side seams.
- · Longer length.

- Twin needle sleeves and hem.
- Removable adhesive neck label.
- Designed for a range of print processes.
- Available in long sleeve 167F.