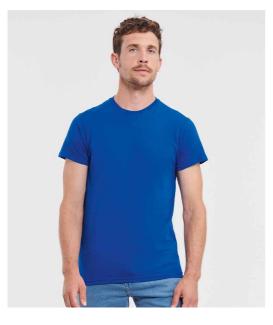

## **155M Russell** Russell Lightweight Slim T-Shirt

Sizes: Material: Weight:

•

S - XXL 100% ringspun cotton.\* White 140 gsm, Cols 145 gsm

## Features

• Narrow ribbed collar.

Taped neck.

• Tubular body.

- Longer length.
- Twin needle stitching.

|       | T     |             |              | T           |             |
|-------|-------|-------------|--------------|-------------|-------------|
| Black | White | French Navy | Bright Royal | Convoy Grey | Classic Red |