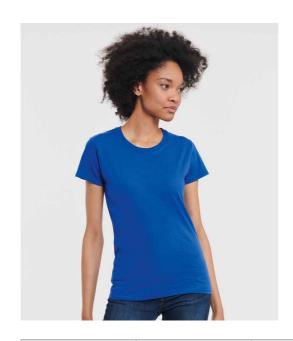

## 155F Russell

Russell Ladies Lightweight Slim T-Shirt

Sizes: XS - XL

Material: 100% ringspun cotton.\*
Weight: White 140 gsm, Cols 145 gsm

## **Features**

- Narrow ribbed collar.
- Longer length.

• Taped neck.

• Twin needle stitching.

• Side seams.