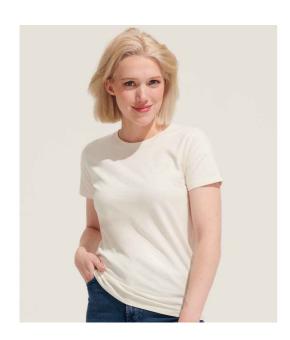

## 11502 SOL'S

SOL'S Ladies Imperial Heavy T-Shirt

Sizes: S - 3XL

Material: 100% ringspun semi-combed cotton.\*

Weight: 190 gsm

## **Features**

- This item runs small in comparison to some other brands. Please check sizing before decoration.
- · Side seams.
- Twin needle sleeves and hem.

- Ribbed collar.
- Taped neck.

| 4          |                   |                 |             |                |            |                 |                 | 1                 |             |                | 1          |
|------------|-------------------|-----------------|-------------|----------------|------------|-----------------|-----------------|-------------------|-------------|----------------|------------|
| Deep Black | White             | Off White       | Atoll Blue  | Blue           | Sky Blue   | Aqua            | Denim           | Petroleum<br>Blue | Ultramarine | French<br>Navy | Navy       |
|            |                   |                 |             |                |            |                 |                 |                   |             |                |            |
| Royal Blue | Caribbean<br>Blue | Light<br>Purple | Dark Purple | Apple<br>Green | Dark Khaki | Emerald         | Bottle<br>Green | Kelly Green       | Khaki       | Ash            | Grey Marl  |
|            |                   |                 |             |                |            |                 |                 |                   |             |                |            |
| Dark Grey  | Mouse<br>Grey     | Chocolate       | Red         | Burgundy       | Candy Pink | Ancient<br>Pink | Orchid Pink     | Fuchsia           | Hibiscus    | Orange         | Terracotta |
|            |                   |                 |             |                |            |                 |                 |                   |             |                |            |