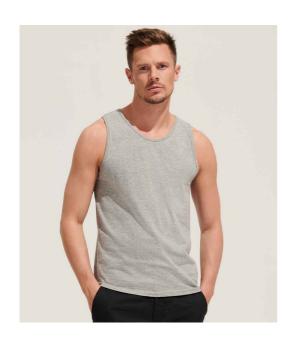

## 11465 SOL'S

SOL'S Justin Tank Top

S - 5XL Sizes:

Material: 100% ringspun semi-combed cotton.\*

Weight: 150 gsm

## **Features**

• Ribbed bound neckline and armholes.

• Twin needle hem.

• Tubular body.