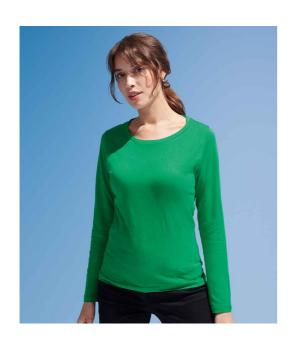

## 11425 SOL'S

SOL'S Ladies Majestic Long Sleeve T-Shirt

Sizes: S - XXL

Material: 100% ringspun semi-combed cotton.\*

Weight: 150 gsm

## **Features**

**Royal Blue** 

- This item runs small in comparison to some other brands. Please check sizing before decoration.
- Taped neck.

Dark Grey

Oxblood

- Twin needle sleeves and hem.
- Fitted cut with side seams.
- Low ribbed collar.