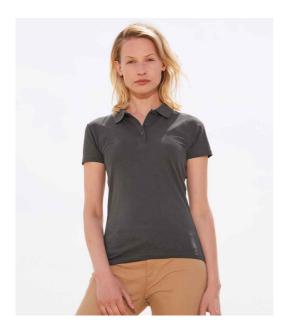

## 11376 SOL'S

SOL'S Ladies Prescott Cotton Jersey Polo Shirt

| Sizes:    |  |
|-----------|--|
| Material: |  |
| Weight:   |  |

S - XXL 100% ringspun semi-combed cotton. 170 gsm

### Features

- This item runs small in comparison to some other brands. Please check sizing before decoration.
- Ribbed knit collar.
- Taped neck.

- Narrow three self colour button placket.
- Shaped side seams.
- Twin needle stitching.