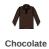

Black

White

Sky Blue

## **Product notices**

Manufacturer code: Winter II

Commodity Code: 61051000

Country of origin: Bangladesh

\*Grey marl 85% cotton/15% viscose.

\*\*Charcoal marl 60% cotton/40% polyester.

lacktriangle Black, grey marl, navy and white available in 3XL.