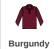

## 11353 SOL'S

SOL'S Winter II Long Sleeve Cotton Piqué Polo Shirt

**S - 3XL** Sizes:

Material: 100% ringspun combed cotton.\*

Weight: 210 gsm

## **Features**

- This item runs small in comparison to some other brands. Please check sizing before decoration.
- Ribbed collar and cuffs.
- Taped neck.

- Three self colour button placket.
- · Side vents.
- Twin needle hem.



Black



White



Sky Blue





















## Size conversions

|                 | S     | М     | L     | XL    | XXL   | 3XL   |
|-----------------|-------|-------|-------|-------|-------|-------|
| Size:           | S     | М     | L     | XL    | XXL   | 3XL   |
| Chest (to fit): | 36/38 | 38/40 | 41/42 | 43/44 | 45/47 | 47/49 |

## **Product notices**

Manufacturer code: Winter II

Commodity Code: 61051000

Country of origin: Bangladesh

\*Grey marl 85% cotton/15% viscose.

\*\*Charcoal marl 60% cotton/40% polyester.

lacktriangle Black, grey marl, navy and white available in 3XL.

Colour representation is only as accurate as the web design process allows.