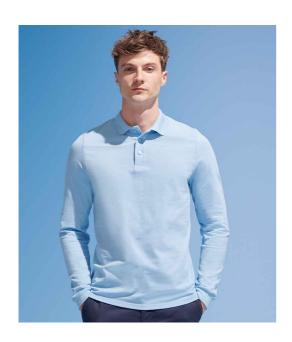

## 11353 SOL'S

SOL'S Winter II Long Sleeve Cotton Piqué Polo Shirt

**S - 3XL** Sizes:

Material: 100% ringspun combed cotton.\*

Weight: 210 gsm

## **Features**

- This item runs small in comparison to some other brands. Please check sizing before decoration.
- Ribbed collar and cuffs.
- Taped neck.

- Three self colour button placket.
- · Side vents.
- Twin needle hem.