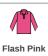

## 11353 SOL'S

SOL'S Winter II Long Sleeve Cotton Piqué Polo Shirt

**S - 3XL** Sizes:

Material: 100% ringspun combed cotton.\*

Weight: 210 gsm

## **Features**

- This item runs small in comparison to some other brands. Please check sizing before decoration.
- Ribbed collar and cuffs.
- Taped neck.

- Three self colour button placket.
- · Side vents.
- Twin needle hem.



Black



White



Sky Blue





















## Size conversions

|                 | S     | М     | L     | XL    | XXL   | 3XL   |
|-----------------|-------|-------|-------|-------|-------|-------|
| Size:           | S     | М     | L     | XL    | XXL   | 3XL   |
| Chest (to fit): | 36/38 | 38/40 | 41/42 | 43/44 | 45/47 | 47/49 |

## **Product notices**

Manufacturer code: Winter II

Commodity Code: 61051000

Country of origin: Bangladesh

\*Grey marl 85% cotton/15% viscose.

\*\*Charcoal marl 60% cotton/40% polyester.

lacktriangle Black, grey marl, navy and white available in 3XL.

Colour representation is only as accurate as the web design process allows.