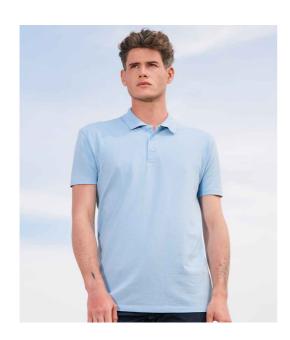

## 11342 SOL'S

SOL'S Summer II Cotton Piqué Polo Shirt

Sizes: XS - 3XL

Material: 100% ringspun combed cotton.\*

Weight: 170 gsm

## **Features**

- This item runs small in comparison to some other brands. Please check sizing before decoration.
- Ribbed knit collar.
- Taped neck.

- Three self colour button placket.
- · Side vents.
- Twin needle sleeves and hem.