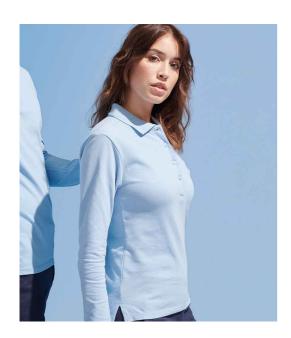

## 11317 SOL'S

SOL'S Ladies Podium Long Sleeve Cotton Piqué Polo Shirt

Sizes: S - XL

Material: 100% ringspun combed cotton.\*

Weight: 210 gsm

## **Features**

- This item runs small in comparison to some other brands. Please check sizing before decoration
- Fitted cut.
- · Ribbed knit collar.
- · Taped neck.

- Narrow four self colour button placket.
- Side seams.
- Twin needle sleeves and hem.