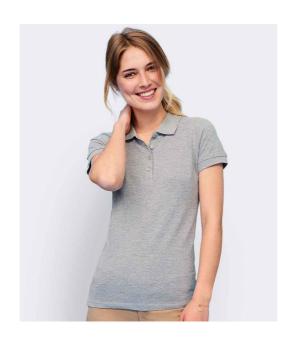

## 11310 SOL'S

SOL'S Ladies People Cotton Piqué Polo Shirt

Sizes: S - 3XL

Material: 100% ringspun combed cotton.\*

Weight: 210 gsm

## **Features**

- This item runs small in comparison to some other brands. Please check sizing before decoration.
- Fitted cut.
- · Ribbed knit collar.
- Taped neck.
- Narrow four self colour button placket.

- · Cuffed sleeves.
- Side seams.
- · Side vents.
- Twin needle hem.

| Black     | White | Sand      | Atoll Blue  | Sky Blue | Navy | Royal Blue | Dark Purple | Apple<br>Green | Kelly Green | Khaki | Grey Marl |
|-----------|-------|-----------|-------------|----------|------|------------|-------------|----------------|-------------|-------|-----------|
| Chocolate | Red   | Pale Pink | Orchid Pink | Orange   | Gold |            |             |                |             |       |           |