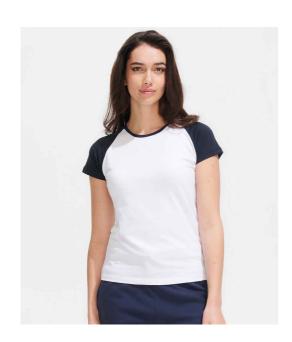

## 11195 SOL'S

SOL'S Ladies Milky Contrast Baseball T-Shirt

S-XXL Sizes:

Material: 100% ringspun semi-combed cotton.\*

Weight:

## **Features**

- This item runs small in comparison to some other brands. Please check sizing before decoration.
- Contrast ribbed collar.
- Taped neck.

- Contrast raglan sleeves.
- Side seams.
- Twin needle sleeves and hem.