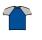

## 11190 SOL'S

SOL'S Funky Contrast Baseball T-Shirt

**S - 3XL** Sizes:

Material: 100% ringspun semi-combed cotton.\*

Weight: 150 gsm

## **Features**

· Contrast ribbed collar.

• Tubular body.

Contrast raglan sleeves.

Twin needle sleeves and

hem.

Taped neck.

| Size | conversions |
|------|-------------|