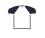

## 11190 SOL'S

SOL'S Funky Contrast Baseball T-Shirt

**S - 3XL** Sizes:

Material: 100% ringspun semi-combed cotton.\*

Weight: 150 gsm

## **Features**

· Contrast ribbed collar.

• Tubular body.

Contrast raglan sleeves.

Twin needle sleeves and

hem.

Taped neck.

| Size | conversions |
|------|-------------|