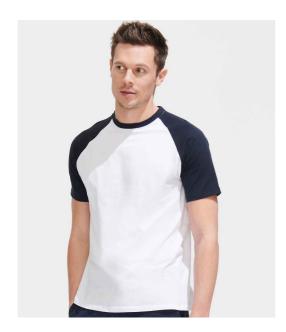

## 11190 SOL'S

SOL'S Funky Contrast Baseball T-Shirt

**S - 3XL** Sizes:

Material: 100% ringspun semi-combed cotton.\*

Weight: 150 gsm

## **Features**

· Contrast ribbed collar.

• Tubular body.

Contrast raglan sleeves.

Twin needle sleeves and

hem.

Taped neck.

| Size | conversions |
|------|-------------|