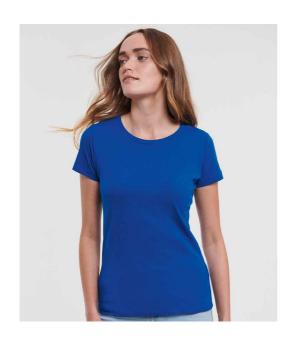

## 108F Russell

Russell Ladies Pure Organic T-Shirt

Sizes: XS - XXL

Material: 100% certified organic ringspun combed cotton.\*

Weight: 160 gsm

## **Features**

- Shaped fit.
- Narrow ribbed collar with Lycra®.
- Taped neck and shoulders.
- · Side seams.
- Twin needle sleeves and hem.
- Unbranded size label at neckline.