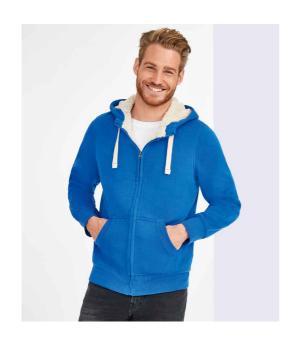

## 10584 SOL'S

SOL'S Unisex Sherpa Hooded Jacket

Sizes: XXS - XXL

Material: 80% cotton/20% polyester.

Weight: 280 gsm

## **Features**

- 100% polyester cream sherpa lined body and hood.
- Drop shoulder style.
- Cream drawcord.
- Full length covered zip.
- Front pouch pockets.
- Deep ribbed cuffs and hem.
- Tag free.

|       |             |            | •         |           |
|-------|-------------|------------|-----------|-----------|
| Black | French Navy | Royal Blue | Bud Green | Grey Marl |