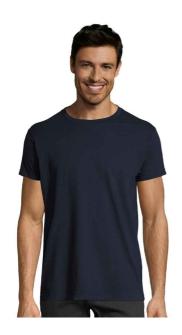

## 10580 SOL'S

SOL'S Imperial Fit T-Shirt

S-XXL Sizes:

Material: 100% ringspun semi-combed cotton.\*

190 gsm Weight:

## **Features**

• Fitted cut.

• Twin needle stitching.

Ribbed collar.

• Unbranded size label at

Taped neck.

neckline.

| Deep Black | White | French Navy | Grey Marl | Dark Grey | Charcoal Marl | Red |
|------------|-------|-------------|-----------|-----------|---------------|-----|