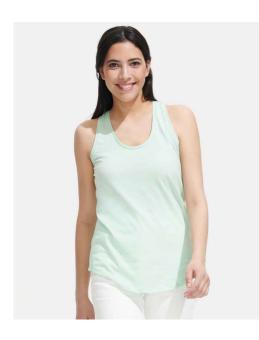

## JOL'S the fair spirit

**10579 SOL'S** SOL'S Ladies Moka Tank Top

Sizes: Material: Weight: XS - XL 100% ringspun combed cotton. 115 gsm

## Features

- This item runs small in comparison to some other brands. Please check sizing before decoration.
- Loose fit.
- Sheer jersey.
- Racer back style.

- Self fabric bound neckline and armholes.
- Side seams.
- Curved hem.
- Unbranded size label at neckline.