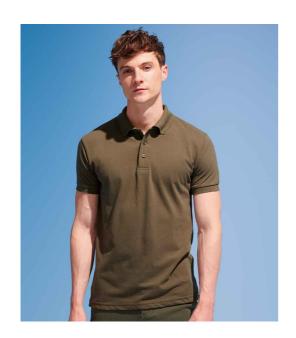

## 10571 SOL'S

SOL'S Prime Poly/Cotton Piqué Polo Shirt

Sizes: S - 5XL

Material: 65% polyester/35% ringspun cotton.

Weight: 200 gsm

## **Features**

- This item runs small in comparison to some other brands. Please check sizing before decoration.
- 1x1 ribbed knit collar and cuffs.
- Taped neck.
- Three self colour button placket.

- · Reinforced shoulder seams.
- Twin needle hem.
- 60°C wash.