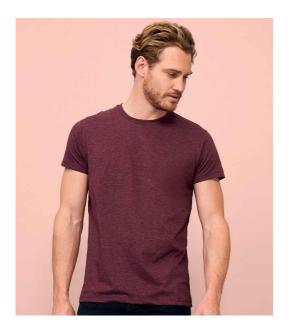

## JOL'ſ the fair spirit

**10553 SOL'S** SOL'S Regent Fit T-Shirt

Sizes: Material: Weight:

XS - XXL 100% ringspun semi-combed cotton.\* 150 gsm

## Features

- Fitted cut.
- Ribbed collar.
- Taped neck.

- Twin needle stitching.
- Unbranded size label at neckline.