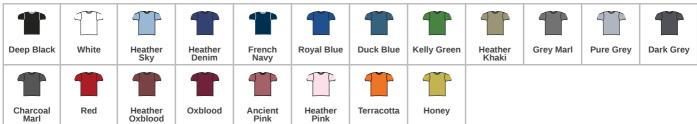

## **Product notices**

Manufacturer code: Regent Fit

Commodity Code: 61091000

Country of origin: Bangladesh

\*Grey marl 85% cotton/15% viscose.

\*\*Charcoal marl, heather oxblood, heather denim, heather khaki, heather pink and heather sky 60% cotton/40% polyester.

Colour representation is only as accurate as the web design process allows.