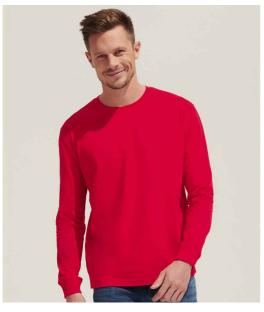

## 03982 SOL'S

SOL'S Unisex Pioneer Long Sleeve T-Shirt

Sizes: Material: Weight: XS - 4XL 100% organic cotton.\* 175 gsm

## Features

- Organic or in-conversion to organic cotton.
- Ribbed collar.
- Taped neck.

- Side vents.
- 2x1 ribbed cuffs.
- Tag free.

| Deep Black | White | Off White | French Navy | Green Empire | Grey Marl | Dark Beige | Bright Red |
|------------|-------|-----------|-------------|--------------|-----------|------------|------------|