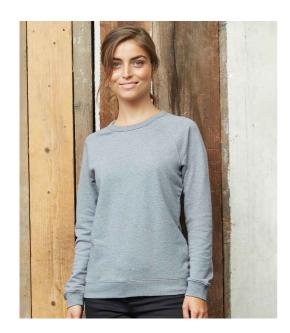

## **03195 NEOBLU**

NEOBLU Ladies Nelson French Terry Sweatshirt

Sizes: S - 3XL

Material: 85% combed cotton/15% polyester.

Weight: 400 gsm

## **Features**

• Brushed back fleece.

• Taped neck.

• Raglan sleeves.

• Half moon back yoke.

• 2x2 ribbed collar, cuffs and

• Unbranded size label.

hem.

| Deep Black | Night Blue | Grey Marl |
|------------|------------|-----------|