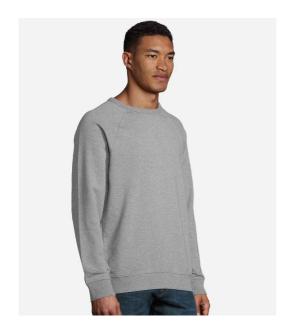

## **03194 NEOBLU**

NEOBLU Nelson French Terry Sweatshirt

Sizes: S - 4XL

Material: 85% combed cotton/15% polyester.

Weight: 400 gsm

## **Features**

• Brushed back fleece.

• Taped neck.

• Raglan sleeves.

• Half moon back yoke.

• 2x2 ribbed collar, cuffs and

• Unbranded size label.

hem.

| Deep Black | Night Blue | Grey Marl |
|------------|------------|-----------|