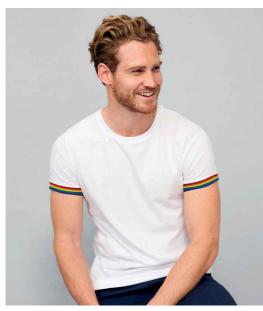

## 03108 SOL'S

SOL'S Rainbow T-Shirt

Sizes: S - 4XL

Material: 100% semi-combed ringspun cotton.

Weight: 155 gsm

## **Features**

• 1x1 ribbed collar.

• Tubular body.

• Taped neck.

• Twin needle hem.

• Unbranded size label at

• Ribbed cuffs with contrast stripes.

neckline.

| Deep Black/Multicolour | White/Multicolour |
|------------------------|-------------------|