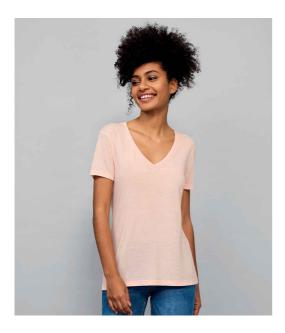

## 03098 SOL'S

SOL'S Ladies Motion V Neck T-Shirt

| Sizes:    |  |
|-----------|--|
| Material: |  |
| Weight:   |  |

XS - 3XL 70% polyester/30% viscose. 120 gsm

### Features

- This item runs small in comparison to some other brands. Please check sizing before decoration.
- Relaxed flowy style.
- Taped neck.

- Side seams.
- Twin needle stitching.
- Unbranded size label at neckline.