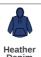

## 02991 SOL'S

SOL'S Unisex Spencer Hooded Sweatshirt

Sizes: XS - 3XL

Material: 80% ringspun cotton/20% polyester.\*

Weight: 280 gsm

## **Features**

- Cotton faced fabric.
- Brushed back fleece.
- Drop shoulder style.
- Lined hood with self colour drawcord.
- Taped neck.

- · Locker patch.
- 2x2 ribbed cuffs and hem.
- Front pouch pocket.
- Unbranded size label at neckline.