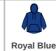

## 02991 SOL'S

SOL'S Unisex Spencer Hooded Sweatshirt

Sizes: XS - 3XL

Material: 80% ringspun cotton/20% polyester.\*

Weight: 280 gsm

## **Features**

- Cotton faced fabric.
- Brushed back fleece.
- Drop shoulder style.
- Lined hood with self colour drawcord.
- Taped neck.

- · Locker patch.
- 2x2 ribbed cuffs and hem.
- Front pouch pocket.
- Unbranded size label at neckline.