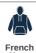

## 02991 SOL'S

SOL'S Unisex Spencer Hooded Sweatshirt

Sizes: XS - 3XL

Material: 80% ringspun cotton/20% polyester.\*

Weight: 280 gsm

## **Features**

- Cotton faced fabric.
- Brushed back fleece.
- Drop shoulder style.
- Lined hood with self colour drawcord.
- Taped neck.

- · Locker patch.
- 2x2 ribbed cuffs and hem.
- Front pouch pocket.
- Unbranded size label at neckline.