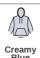

## 02991 SOL'S

SOL'S Unisex Spencer Hooded Sweatshirt

Sizes: XS - 3XL

Material: 80% ringspun cotton/20% polyester.\*

Weight: 280 gsm

## **Features**

- Cotton faced fabric.
- Brushed back fleece.
- Drop shoulder style.
- Lined hood with self colour drawcord.
- Taped neck.

- · Locker patch.
- 2x2 ribbed cuffs and hem.
- Front pouch pocket.
- Unbranded size label at neckline.