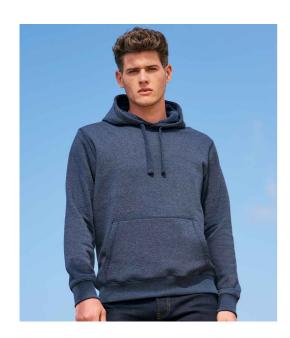

## 02991 SOL'S

SOL'S Unisex Spencer Hooded Sweatshirt

Sizes: XS - 3XL

Material: 80% ringspun cotton/20% polyester.\*

Weight: 280 gsm

## **Features**

- Cotton faced fabric.
- Brushed back fleece.
- Drop shoulder style.
- Lined hood with self colour drawcord.
- Taped neck.

- · Locker patch.
- 2x2 ribbed cuffs and hem.
- Front pouch pocket.
- Unbranded size label at neckline.