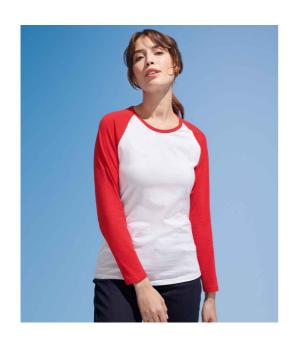

## 02943 SOL'S

SOL'S Ladies Milky Contrast Long Sleeve T-Shirt

Sizes: S - XXL

Material: 100% semi-combed ringspun cotton.

Weight: 150 gsm

## **Features**

- This item runs small in comparison to some other brands. Please check sizing before decoration.
- Contrast elastane ribbed collar.
- Contrast raglan sleeves.

- · Side seams.
- Twin needle sleeves and hem.
- Unbranded size label.

|                | lack             |                   |           |                  |
|----------------|------------------|-------------------|-----------|------------------|
| White/Burgundy | White/Deep Black | White/French Navy | White/Red | White/Royal Blue |