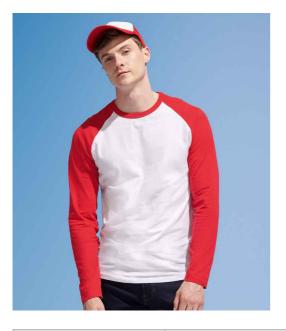

## 02942 SOL'S

SOL'S Funky Contrast Long Sleeve T-Shirt

Sizes: Material: Weight:

S - 3XL 100% semi-combed ringspun cotton. 150 gsm

### **Features**

- Contrast elastane ribbed • Twin needle sleeves and collar. hem.
- Contrast raglan sleeves. •
- Side seams. .

- Unbranded size label.
- White/Burgundy White/Deep Black White/French Navy White/Red White/Royal Blue