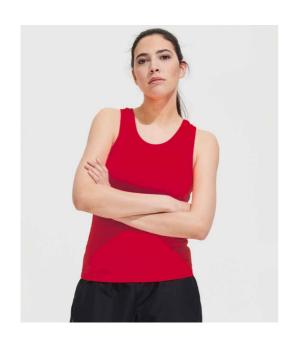

## 02117 SOL'S

SOL'S Ladies Sporty Performance Tank Top

Sizes: XS - XXL

Material: 100% polyester.

Weight: 140 gsm

## **Features**

- This item runs small in comparison to some other brands. Please check sizing before decoration.
- Slim fit.
- Textured breathable fabric.
- Self fabric bound neckline and armholes.

- · Racer back style.
- Twin needle hem.
- Tear out label.
- Suitable for sublimation printing.