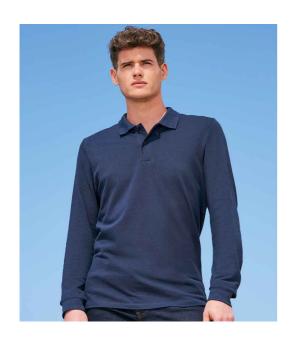

## 02087 SOL'S

SOL'S Perfect Long Sleeve Piqué Polo Shirt

**S - 3XL** Sizes:

Material: 100% combed cotton.\*

Weight: 180 gsm

## **Features**

- This item runs small in comparison to some other brands. Please check sizing before decoration.
- Ribbed collar and cuffs.
- Taped neck.

- Two self colour button placket.
- Twin needle hem.
- · Tear out label.